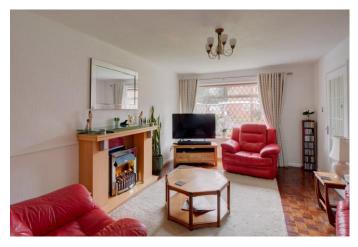

Once inside the layout briefly comprises: Porch, hallway, lounge, separate dining room, kitchen, first floor landing, double bedrooms one and two, single bedroom three and a well-presented family shower room.

## Porch

Lounge 16'6" x 12'9" (5.03m x 3.89m) Dining Room 10'9" x 7'9" (3.28m x 2.36m) Kitchen 10'9" x 7'10" (3.28m x 2.4m) Garage 17'3" x 8'3" (5.26m x 2.51m)

**First Floor Landing** 

**Bedroom One** *13'1" x 9' (4m x 2.74m)* 