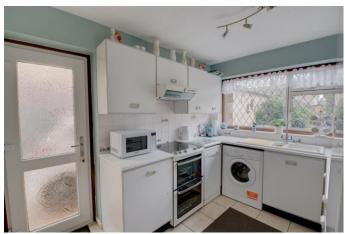

## Porch

Lounge 16'6" x 12'9" (5.03m x 3.89m) Dining Room 10'9" x 7'9" (3.28m x 2.36m) Kitchen 10'9" x 7'10" (3.28m x 2.4m) Garage 17'3" x 8'3" (5.26m x 2.51m)

**First Floor Landing** 

**Bedroom One** *13'1" x 9' (4m x 2.74m)* 