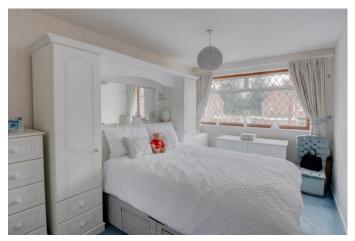

## Porch

Lounge 16'6" x 12'9" (5.03m x 3.89m) Dining Room 10'9" x 7'9" (3.28m x 2.36m) Kitchen 10'9" x 7'10" (3.28m x 2.4m) Garage 17'3" x 8'3" (5.26m x 2.51m)

**First Floor Landing** 

**Bedroom One** *13'1" x 9' (4m x 2.74m)* 