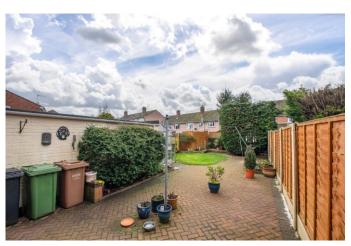

Moving outside, the property enjoys an attractive rear garden laid to a block paved patio, lawn, greenhouse and timber fenced boundaries with side access gate.

The property is serviced by electric storage heating, has a partly boarded loft space with pull down ladder and fitted power sockets and lighting within the garage.