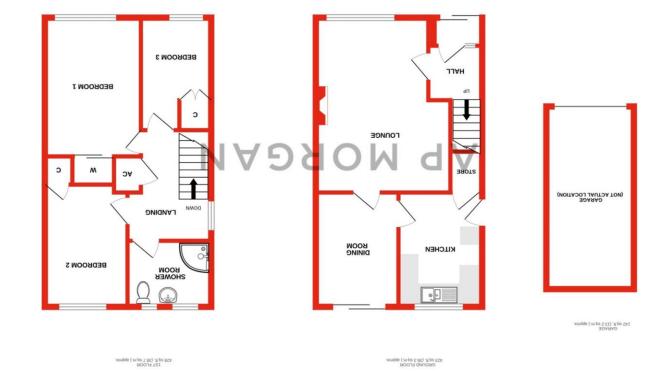

Once inside the layout briefly comprises: Porch, hallway, lounge, separate dining room, kitchen, first floor landing, double bedrooms one and two, single bedroom three and a well-presented family shower room.

## Porch

Lounge 16'6" x 12'9" (5.03m x 3.89m) Dining Room 10'9" x 7'9" (3.28m x 2.36m) Kitchen 10'9" x 7'10" (3.28m x 2.4m) Garage 17'3" x 8'3" (5.26m x 2.51m)

**First Floor Landing** 

**Bedroom One** *13'1" x 9' (4m x 2.74m)* 

**Bedroom Two** *11'6" x 8' (3.5m x 2.44m)* 

**Bedroom Three** 10'7" x 6'8" (3.23m x 2.03m)

**Shower Room** *6'3" x 7'10" (1.9m x 2.4m)* 

EPC Rating: E Council Tax Band: C (tbc by solicitors). Tenure: Freehold (tbc by solicitors).