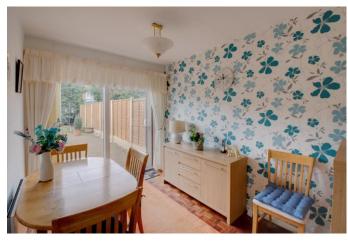

Once inside the layout briefly comprises: Porch, hallway, lounge, separate dining room, kitchen, first floor landing, double bedrooms one and two, single bedroom three and a well-presented family shower room.

## Porch

Lounge 16'6" x 12'9" (5.03m x 3.89m) Dining Room 10'9" x 7'9" (3.28m x 2.36m) Kitchen 10'9" x 7'10" (3.28m x 2.4m) Garage 17'3" x 8'3" (5.26m x 2.51m)

**First Floor Landing** 

**Bedroom One** *13'1" x 9' (4m x 2.74m)* 