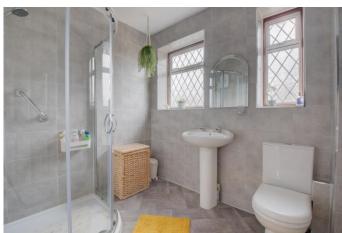

Once inside the layout briefly comprises: Porch, hallway, lounge, separate dining room, kitchen, first floor landing, double bedrooms one and two, single bedroom three and a well-presented family shower room.

**Bedroom Two** *11'6" x 8' (3.5m x 2.44m)* 

**Bedroom Three** 10'7" x 6'8" (3.23m x 2.03m)

**Shower Room** *6'3" x 7'10" (1.9m x 2.4m)* 

EPC Rating: E Council Tax Band: C (tbc by solicitors). Tenure: Freehold (tbc by solicitors).