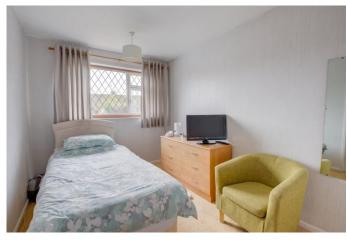

Once inside the layout briefly comprises: Porch, hallway, lounge, separate dining room, kitchen, first floor landing, double bedrooms one and two, single bedroom three and a well-presented family shower room.

## Porch

Lounge 16'6" x 12'9" (5.03m x 3.89m) Dining Room 10'9" x 7'9" (3.28m x 2.36m) Kitchen 10'9" x 7'10" (3.28m x 2.4m) Garage 17'3" x 8'3" (5.26m x 2.51m)

**First Floor Landing** 

**Bedroom One** *13'1" x 9' (4m x 2.74m)* 

**Bedroom Two** *11'6" x 8' (3.5m x 2.44m)* 

**Bedroom Three** 10'7" x 6'8" (3.23m x 2.03m)

**Shower Room** *6'3" x 7'10" (1.9m x 2.4m)* 

EPC Rating: E Council Tax Band: C (tbc by solicitors). Tenure: Freehold (tbc by solicitors).