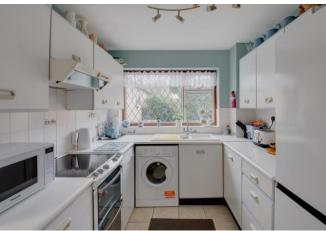

Once inside the layout briefly comprises: Porch, hallway, lounge, separate dining room, kitchen, first floor landing, double bedrooms one and two, single bedroom three and a well-presented family shower room.

## Porch

Lounge 16'6" x 12'9" (5.03m x 3.89m) Dining Room 10'9" x 7'9" (3.28m x 2.36m) Kitchen 10'9" x 7'10" (3.28m x 2.4m) Garage 17'3" x 8'3" (5.26m x 2.51m)

**First Floor Landing** 

**Bedroom One** *13'1" x 9' (4m x 2.74m)* 