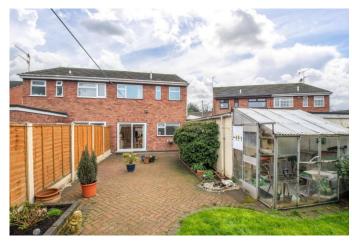

Moving outside, the property enjoys an attractive rear garden laid to a block paved patio, lawn, greenhouse and timber fenced boundaries with side access gate.

The property is serviced by electric storage heating, has a partly boarded loft space with pull down ladder and fitted power sockets and lighting within the garage.